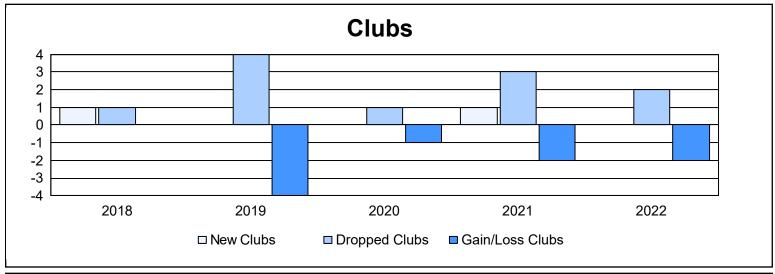

District 336 B As of June 2022 Cumulative

| Year      | New<br>Clubs | Dropped<br>Clubs | Gain/<br>Loss<br>Clubs | New<br>Members | Charter<br>Members | Reinstate<br>Members | Transfer<br>Members | Total<br>Member<br>Added | Total<br>Members<br>Dropped | Gain/<br>Loss<br>Members |
|-----------|--------------|------------------|------------------------|----------------|--------------------|----------------------|---------------------|--------------------------|-----------------------------|--------------------------|
| 2017-2018 | 1            | 1                | 0                      | 207            | 44                 | 2                    | 3                   | 256                      | 330                         | -74                      |
| 2018-2019 | 0            | 4                | -4                     | 201            | 0                  | 2                    | 3                   | 206                      | 354                         | -148                     |
| 2019-2020 | 0            | 1                | -1                     | 184            | 0                  | 3                    | 4                   | 191                      | 337                         | -146                     |
| 2020-2021 | 1            | 3                | -2                     | 132            | 25                 | 3                    | 5                   | 165                      | 310                         | -145                     |
| 2021-2022 | 0            | 2                | -2                     | 146            | 1                  | 3                    | 3                   | 153                      | 322                         | -169                     |
| Average   | 0            | 2                | -2                     | 174            | 14                 | 3                    | 4                   | 194                      | 331                         | -136                     |